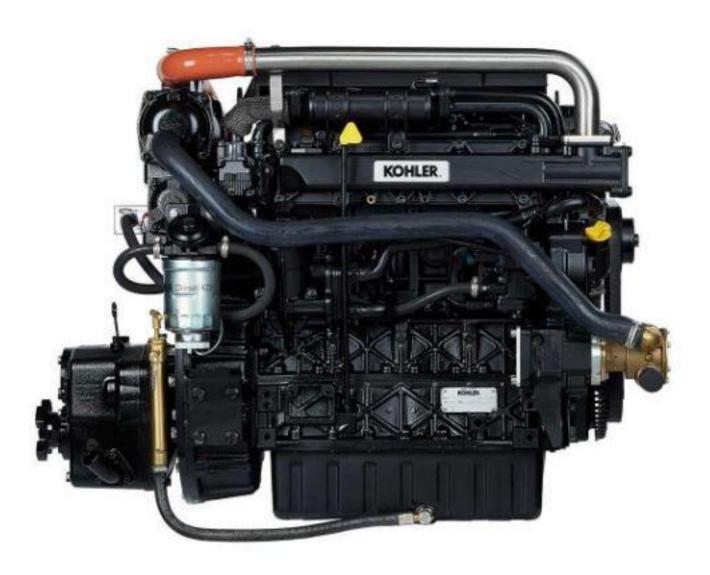

## **LOMBARDINI MARINE - KDI2504TCR MP - MOTOR MARINO KDI2504TCR MP**

KDI2504TCR MP

Categories: Inboard, Marine engines

Marine inboard engines series KDI were developed to grant very high performances and reliability. They perform high power rating and torque at low engine speed. This allows to reach high cruising speed at low engine speed with reduced noise and vibrations.

KDI1903TCR-MP and KDI2504TCR-MP are direct injection inboard diesel engines, naturally aspirated, turbo common rail, fresh water cooled via heat exchanger. Cast-iron engine block, one piece cast-iron cylinder head and gear drive command assure exceptional sturdiness.